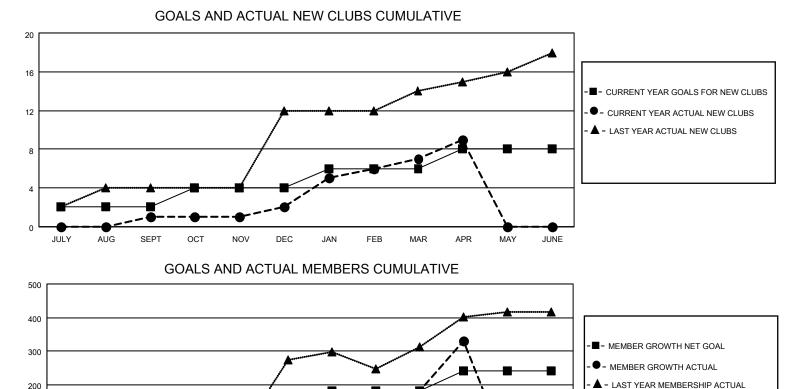

## LOCATION PHILIPPINES

District 301A2

Results as of: 4/30/2022

| Clubs                 |               |           |               | Members               |                        |                         |                                                    |
|-----------------------|---------------|-----------|---------------|-----------------------|------------------------|-------------------------|----------------------------------------------------|
| RESULTS FOR 2021-2022 |               |           |               | RESULTS FOR 2021-2022 |                        |                         |                                                    |
| QUARTER               | NEW CLUB GOAL | NEW CLUBS | DROPPED CLUBS | QUARTER MEME          | BER GROWTH NET<br>GOAL | MEMBER GROWTH<br>ACTUAL | DROPPED<br>MEMBERS ACTUAL<br>(including transfers) |
| JULY/AUG/SEPT         | 2             | 1         | 3             | JULY/AUG/SEPT         | 60                     | 151                     | 106                                                |
| OCT/NOV/DEC           | 2             | 1         | 8             | OCT/NOV/DEC           | 60                     | 168                     | 288                                                |
| JAN/FEB/MAR           | 2             | 5         | 0             | JAN/FEB/MAR           | 60                     | 339                     | 32                                                 |
| APR/MAY/JUNE          | 2             | 2         | 0             | APR/MAY/JUNE          | 60                     | 166                     | 14                                                 |